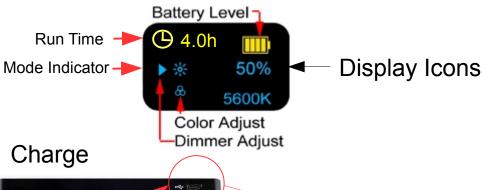

# **Operation**

Power

PRESS & HOLD 2 Seconds to TURN ON/OFF

Mode

PRESS to change from Color to Brightness Adjust

Adjust

PRESS to Increase Color Temp/Brightness

PRESS to Decrease Color Temp/Brightness

## **Control Buttons**

#### **LED OUTPUT OFF**

PRESS and HOLD the MODE button for 2 seconds will make the brightness to 0%.

The unit will remain ON. Press + button To increase brightness