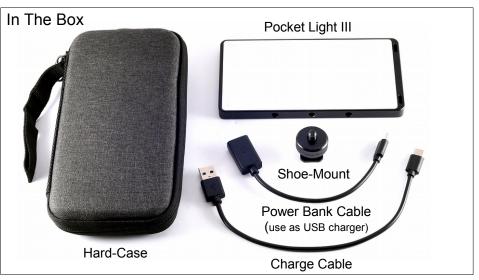

### **Charge Input**

Use supplied USB charge cable with a USB compatible charger.

Internal Battery can be used at a USB POWER BANK with supplied FEMALE USB Adapter.

## Mounting to a Camera with Shoe

Screw SHOE MOUNT into a 1/4-20 hole on the bottom of Pocket Light.

TIGHTEN Locking wheel to secure.

Slide SHOE into CAMERA and TIGHTEN locking wheel to secure.