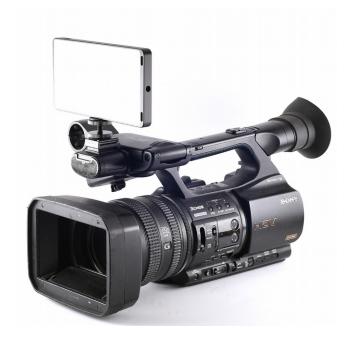

# **Mounting and Operation**

## Mounting to a Camera with Shoe

Screw SHOE MOUNT into a 1/4-20 hole on the bottom of Pocket Light.

TIGHTEN Locking wheel to secure.

Slide SHOE into CAMERA and TIGHTEN locking wheel to secure.