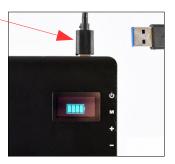

### **Charge Input**

Use supplied USB charge cable with a USB compatible charger.

Internal Battery can be used at a USB POWER BANK with supplied FEMALE USB Adapter.