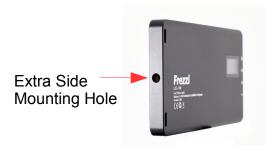

#### **SPECIFICATIONS**

Color Temperature: 3200 - 5600K

CRI ≥ 96

Luminous Flux: 1200LM Run Time: 1 Hour 30 Minutes LED Count: 180 Elements Power Consumption: 12W Battery capacity: 4400mAh

Weight: 6 ounces

Dims: L 5.9" x W 3.175" x .39" Mount: Cold Shoe 1/4-20 threads

Charge Method: USB

## Mounting Holes Locations







## Questions? Call Tech Support (973) 427-1160 8-5pm EST M-F email support@frezzi.com

This product has a warranty of 1 year from the date of purchase against defects in parts and labor.



7 VALLEY STREET HAWTHORNE, NJ 07506 USA HTTP://WWW.FREZZI.COM E-MAIL INFO@FREZZI.COM PHONE: (973) 427-1160 FAX: (973) 427-0934







# **Quick Start Guide**



**READ MANUAL PRIOR TO USE** 

# **Operation**

Power

PRESS & HOLD 2 Seconds to TURN ON/OFF

Mode



PRESS to change from Color to Brightness Adjust

Adjust

PRESS to Increase Color Temp/Brightness

PRESS to Decrease Color Temp/Brightness



## **Control Buttons**

#### **LED OUTPUT OFF**

PRESS and HOLD the MODE button for 2 seconds will make the brightness to 0%.

The unit will remain ON. Press + button To increase brightness



### **Cha