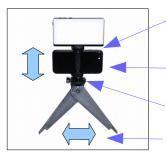

# Smart Phone Kit Mounting OPTION

Mount Pocket Light to Phone Holder If using phone in "Selfie" style for a Skype interview, mount light the other way.

Mount phone by pulling open Phone Holder

Mount phone older to Tripod

Pull open Tripod Legs

Phone Holder opens to secure phone

Pull back rear leg

Close Tripod Legs to use as Handgrip