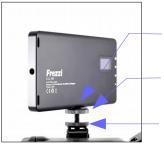

506 USA HTTP://WWW.FREZZI.COM E-MAIL INFO@FREZZI.COM PHONE: (973) 427-1160 FAX: (973) 427-0934







# **Quick Start Guide**



**READ MANUAL PRIOR TO USE** 

# **Operation**

Power

PRESS & HOLD 2 Seconds to TURN ON/OFF

Mode



PRESS to change from Color to Brightness Adjust

Adjust

PRESS to Increase Color Temp/Brightness

PRESS to Decrease Color Temp/Brightness



## **Control Buttons**

#### **LED OUTPUT OFF**

PRESS and HOLD the MODE button for 2 seconds will make the brightness to 0%.

The unit will remain ON. Press + button To increase brightness



### **Charge Input**

Use supplied USB charge cable with a USB compatible charger.

Internal Battery can be used at a USB POWER BANK with supplied FEMALE USB Adapter.



# **Mounting and Operation**

## Mounting to a Camera with Shoe



Screw SHOE MOUNT into a 1/4-20 hole on the bottom of Pocket Light.

TIGHTEN Locking wheel to secure.

Slide SHOE into CAMERA and TIGHTEN locking wheel to secure.

# Smart Phone Kit Mounting OPTION



Mount Pocket Light to Phone Holder If using phone in "Selfie" style for a Skype interview, mount light the other way.

Mount phone by pulling open Phone Holder

Mount phone older to Tripod

Pull open Tripod Legs



Phone Holder opens to secure phone

Pull back rear leg



Close Tripod Legs to use as Handgrip