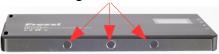

#### **SPECIFICATIONS**

Color Temperature: 3200 - 5600K

CRI ≥ 96

Luminous Flux: 1200LM Run Time: 1 Hour 30 Minutes LED Count: 180 Elements Power Consumption: 12W Battery capacity: 4400mAh

Weight: 6 ounces

Dims: L 5.9" x W 3.175" x .39" Mount: Cold Shoe 1/4-20 threads

Charge Method: USB

## Mounting Holes Locations







## Questions? Call Tech Support (973) 427-1160 8-5pm EST M-F email support@frezzi.com

This product has a warranty of 1 year from the date of purchase against defects in parts and labor.



7 VALLEY STREET HAWTHORNE, NJ 07506 USA HTTP://WWW.FREZZI.COM E-MAIL INFO@FREZZI.COM PHONE: (973) 427-1160 FAX: (973) 427-0934







# **Quick Start Guide**



**READ MANUAL PRIOR TO USE** 

# **Operation**

Power

PRESS & HOLD 2 Seconds to TURN ON/OFF

Mode



PRESS to change from Color to Brightness Adjust

Adjust

PRESS to Increase Color Temp/Brightness

PRESS to Decrease Color Temp/Brightness



## **Control Buttons**

#### **LED OUTPUT OFF**

PRESS and HOLD the MODE button for 2 seconds will make the brightness to 0%.

The unit will remain ON. Press + button To increase brightness



### **C