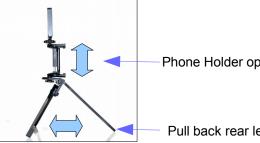

# Smart Phone Kit Mounting OPTION

Mount Pocket Light to Phone Holder If using phone in "Selfie" style for a Skype interview, mount light the other way.

Mount phone by pulling open Phone Holder

Mount phone older to Tripod

Pull open Tripod Legs

Phone Holder opens to secure phone

Pull back rear leg

Close Tripod Legs to use as Handgrip