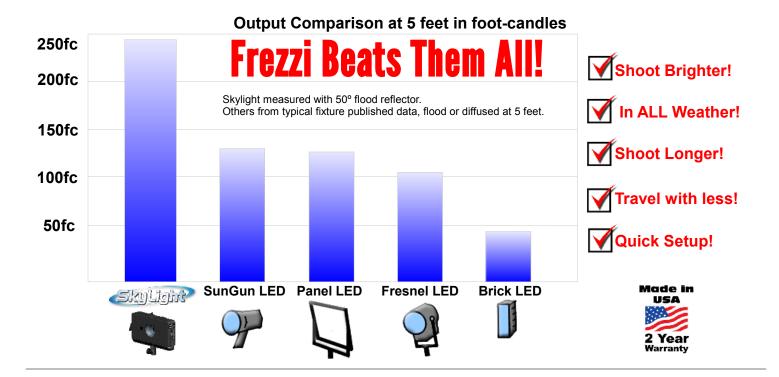

- Ultra High Output 240 fc at 5' in flood, 640 fc at 5' in spot Highest output in power class
- Long Run Time 1 Hour with Frezzi FLB-100 battery, 2 Hours with Frezzi FLB-200 battery
- Small & Compact Portable"Run & Gun" in complete travel-friendly single and dual head light kits
- High Quality White Light High CRI single source 5600K daylight light without pixilation or color fringing
- True Color Dimming 100% to 0 dimming without color shift
- Wide Range Input 12 to 36 VDC, using A/B or V-Mnt. battery, 30V belts/power packs or AC power supply
- Weatherproof and SAFE Usable in all weather conditions No AC power required
- Frezzi Durability All aluminum design built to Frezzi "industry work horse" standard. 50,000hr LED life
- Silent Operation No fan with reliable passive cooling
- Complete Accessories Barn doors, Filters and Softbox available