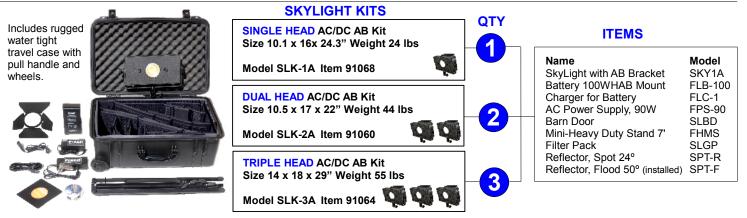

(SINGLE SLK-1A shown) V-mount, without batteries and custom kits available. Visit www.frezzi.com Call (800) 345-1030.

#### **SkyLights and Accessories**

| <b>Model #</b><br>SKY1A | <b>Item #</b><br>91717 | <b>Description</b><br>SkyLight High Intensity LED lamp with AB Battery Bracket |
|-------------------------|------------------------|--------------------------------------------------------------------------------|
| SKY1V                   | 91718                  | SkyLight High Intensity LED lamp with V-Mount Battery Bracket                  |
| FHMS                    | 96236                  | Mini Heavy Duty Stand 7'                                                       |
| FLC-1                   | 93922                  | Compact Travel Charger for all FLB series batteries                            |
| FLB-100                 | 93900                  | 100WH Battery with meter for A/B mount                                         |
| FPS-90                  | 95113                  | Power Supply for SkyLight 15VDC 90W 90-240 VAC 50-60Hz XLR-4                   |
| SLGP                    | 99021                  | SkyLight Filter Pack (1) Diffuser, (1) Full CTO, (1) 1/2 CTO                   |
| SLBD                    | 99023                  | Barndoor SkyLight                                                              |
| SLSB                    | 99022                  | SkyLight Soft Box                                                              |
| SPT-R                   | 97130                  | Reflector, Skylight 24°                                                        |
| FLD-R                   | 97131                  | Reflector, Skylight 50°                                                        |