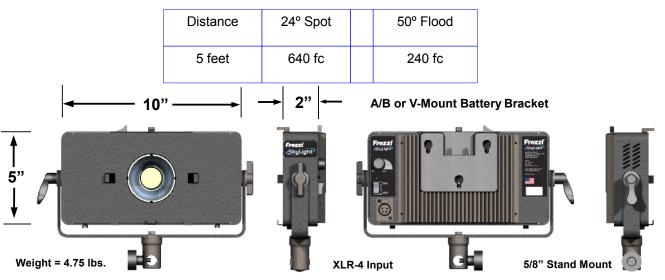

- Ultra High Output 240 fc at 5' in flood, 640 fc at 5' in spot Highest output in power class
- Long Run Time 1 Hour with Frezzi FLB-100 battery, 2 Hours with Frezzi FLB-200 battery
- Small & Compact Portable"Run & Gun" in complete travel-friendly single and dual head light kits
- High Quality White Light High CRI single source 5600K daylight light without pixilation or color fringing
- True Color Dimming 100% to 0 dimming without color shift
- Wide Range Input 12 to 36 VDC, using A/B or V-Mnt. battery, 30V belts/power packs or AC power supply
- Weatherproof and SAFE Usable in all weather conditions No AC power required
- Frezzi Durability All aluminum design built to Frezzi "industry work horse" standard. 50,000hr LED life
- Silent Operation No fan with reliable passive cooling
- Complete Accessories Barn doors, Filters and Softbox available