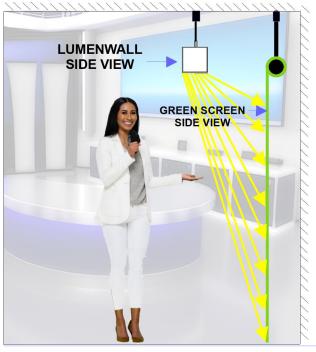

## **GREEN SCREEN LIGHTING IS CHALLENGING**

**Even Lighting:** Consistent illumination across the entire green screen is essential. Shadows, hot-spots and fall-off from multiple fixtures cause difficulties during the keying process. Fluorescent, Panel LED and Single Point light fixtures are not designed to through uniform light along a continuous wall.

## PROBLEM SOLVED WITH FREZZI LUMENWALL

The Frezzi LUMENWALL is an innovative linear LED specifically designed for this application. It throws a unified wall of light across the span of the green screen without the need for adjustment. With any customizable length, it offers superior, uniform illumination, making it ideal for upgrading, new green screen studios and virtual sets. It's efficient and cost effective eliminating the need for multiple fixtures.