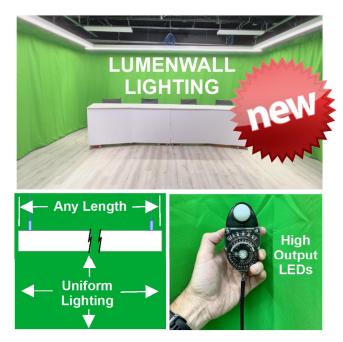

## PROBLEM SOLVED WITH FREZZI LUMENWALL

The Frezzi LUMENWALL is an innovative linear LED specifically designed for this application. It throws a unified wall of light across the span of the green screen without the need for adjustment. With any customizable length, it offers superior, uniform illumination, making it ideal for upgrading, new green screen studios and virtual sets. It's efficient and cost effective eliminating the need for multiple fixtures.

#### LUMENWALL FEATURES & ADVANTAGES

- High-Output Linear LED 1200 Im/ft
- Continuous Screen Coverage Across Screen
- Proprietary Directional Parabolic Reflector
- Low-Profile Design 4" X 5" any Length
- No Back Spill Clean Chromakey Results
- Lower-Power Energy Efficient LED Technology
- Reduces Operational Costs and Low Heat
- 3000K, 3500K, 4000K, 5000K and Tunable Available
- Flexible Mounting Options
- Precise DMX Dimming Control