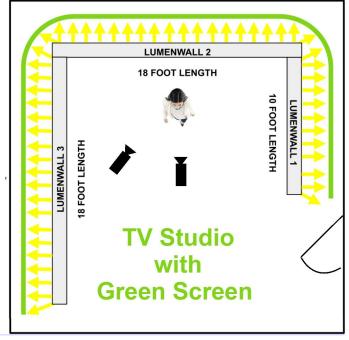

## **GREEN SCREEN LIGHTING IS CHALLENGING**

**Even Lighting:** Consistent illumination across the entire green screen is essential. Shadows, hot-spots and fall-off from multiple fixtures cause difficulties during the keying process. Fluorescent, Panel LED and Single Point light fixtures are not designed to through uniform light along a continuous wall.

## PROBLEM SOLVED WITH FREZZI LUMENWALL

The Frezzi LUMENWALL is an innovative linear LED specifically designed for this application. It throws a unified wall of light across the span of the green screen without the need for adjustment. With any customizable length, it offers superior, uniform illumination, making it ideal for upgrading, new green screen studios and virtual sets. It's efficient and cost effective eliminating the need for multiple fixtures.