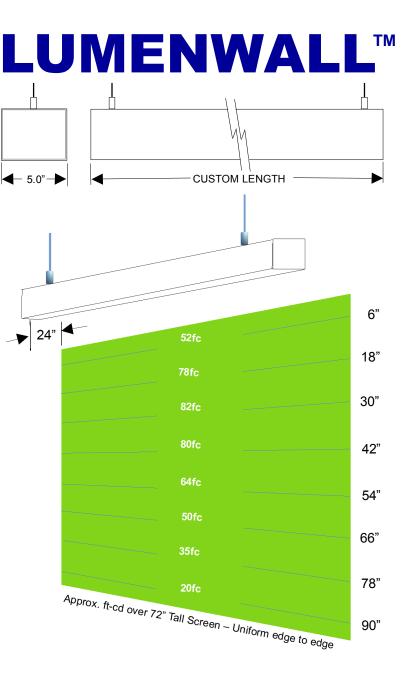

#### 1. Dimensions:

- Length: Custom length per order
- Width: 5.0"
- Height: 4.0"

#### 4. Light Output:

- Up to 1200 Lm/Ft

## FIND OUT MORE ABOUT LUMENWALL

Unlock the future of studio lighting with our sleek, low-profile LUMENWALL<sup>™</sup> – the ultimate solution for superior chromakey lighting. Say goodbye to uneven illumination and hello to uniform brilliance from edge to edge and top to bottom.