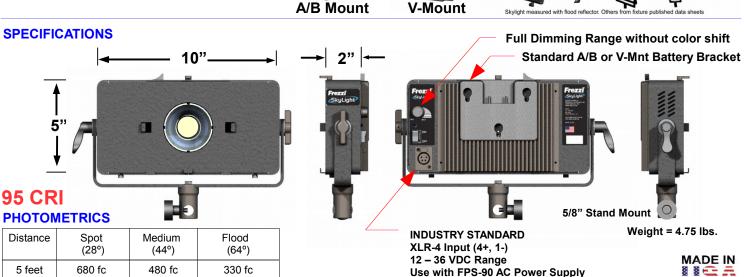

## **MODEL NUMBERS**

SKY-AC-A 91087 (A/B MOUNT) SKY-AC-V 91093 (V-MOUNT) 350fc
300fc
250fc
250fc
200fc
150fc
100fc
150fc
100fc
50fc

SunGun LED Panel LED Fresnel LED Brick LED

Worldwide 90-240 VAC 50/60Hz