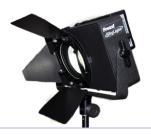

- 200W HMI Output LED Kit
- Weather-proof and Ruggedized
- Works with your Broadcast Batteries
- Economically Priced

KIT INCLUDES
SkyLight High-Output Head
AC 90W Power Supply
Combo-Filter Barn Door
Flood and Spot Reflector
12 Food AC Line Cord
Weather-proof Hardcase

Dramatically improve your video image in all lighting situations and get set up and shooting in seconds with this new compact SkyLight kit.

The NEW SkyLight Singel Head Compact AC kit is economically priced and comes with the SkyLight High-Output Fully Dimmable Head, Power Supply, Combo-Filter/Barn Door, Spot and Flood quick change Reflector all in a Rugged Carry On Case. Works with your existing batteries for DC use, available with Anton or V-Mount Bracket.