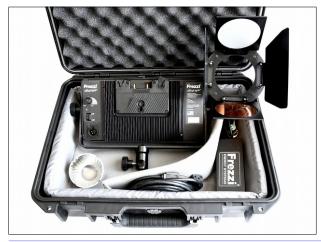

- 200W HMI Output LED Kit
- Weather-proof and Ruggedized
- Works with your Broadcast Batteries
- Economically Priced

KIT INCLUDES
SkyLight High-Output Head
AC 90W Power Supply
Combo-Filter Barn Door
Flood and Spot Reflector
12 Food AC Line Cord
Weather-proof Hardcase

Dramatically improve your video image in all lighting situations and get set up and shooting in seconds with this new compact SkyLight kit.

The NEW SkyLight Singel Head Compact AC kit is economically priced and comes with the SkyLight High-Output Fully Dimmable Head, Power Supply, Combo-Filter/Barn Door, Spot and Flood quick change Reflector all in a Rugged Carry On Case. Works with your existing batteries for DC use, available with Anton or V-Mount Bracket.