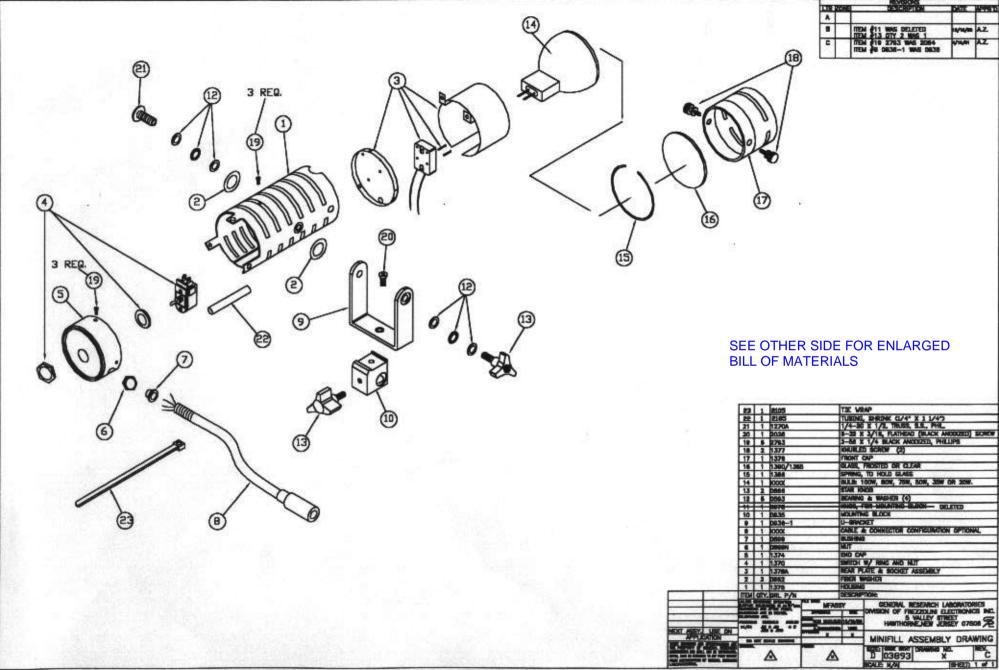

| 23                                                                                                        | 1      | 2105      |                                 | TIE WRAP                                        |                                                                          |
|-----------------------------------------------------------------------------------------------------------|--------|-----------|---------------------------------|-------------------------------------------------|--------------------------------------------------------------------------|
| 22                                                                                                        | 1      | 2185      |                                 | TUBING, SHRINK (1/4" X 1 1/4")                  |                                                                          |
| 21                                                                                                        | 1      | 1270A     |                                 | 1/4-20 X 1/2, TRUSS, S.S., PHIL.                |                                                                          |
| 20                                                                                                        | 1      | 2028      |                                 | 6-32 X 3/16, FLATHEAD (BLACK ANODIZED) SCREW    |                                                                          |
| 19                                                                                                        | 6      | 2973      |                                 | 2-56 X 1/4 BLACK ANODIZED, PHILLIPS             |                                                                          |
| 18                                                                                                        | 2      | 1377      |                                 | KNURLED SCREW (2)                               |                                                                          |
| 17                                                                                                        | 1      | 1376      |                                 | FRONT CAP                                       |                                                                          |
| 16                                                                                                        | 1      | 1390/1365 |                                 | GLASS, FROSTED OR CLEAR                         |                                                                          |
| 15                                                                                                        | 1      | 1386      |                                 | SPRING, TO HOLD GLASS                           |                                                                          |
| 14                                                                                                        | 1      | XXXX      |                                 | BULB: 100W, 80W, 75W, 50W, 35W OR 20W.          |                                                                          |
| 13                                                                                                        | 2      | 0896      |                                 | STAR KNOB                                       |                                                                          |
| 12                                                                                                        | 6      | 0593 (    |                                 | BEARING & WASHER (4)-ASSY -) IBEARING, 2WASHERS |                                                                          |
| -11                                                                                                       |        | 0978      |                                 | KNOB, FOR MOUNTING BLOCK DELETED                |                                                                          |
| 10                                                                                                        | 1      | 0935      |                                 | MOUNTING BLOCK                                  |                                                                          |
| 9                                                                                                         | 1      | 0936-1    |                                 | U-BRACKET                                       |                                                                          |
| 8                                                                                                         | 1      | XXXX      |                                 | CABLE & CONNECTOR CONFIGURATION OPTIONAL        |                                                                          |
| 7                                                                                                         | 1      | 0899      |                                 | BUSHING                                         |                                                                          |
| 6                                                                                                         | 1      | 0899N     |                                 | NUT                                             |                                                                          |
| 5                                                                                                         | 1      | 1374      |                                 | END CAP                                         |                                                                          |
| 4                                                                                                         | ۰<br>۴ | 1370      |                                 | SWITCH W/ RING AND NUT                          |                                                                          |
| 3                                                                                                         | 1      | 1378A     |                                 | REAR PLATE & SOCKET ASSEMBLY                    |                                                                          |
| 2                                                                                                         | 2      | 0962      |                                 | FIBER WASHER                                    |                                                                          |
| 1                                                                                                         | 1      | 1375      |                                 | HOUSING                                         |                                                                          |
| ITEM                                                                                                      | QTY.   | GRL P/N   |                                 | DESCRIPTION:                                    |                                                                          |
| SUBFACE ROUGHNESS IS AN EVAX. MFAS<br>DIMENSIONS ARE AFTER FINISH.<br>DIMENSIONS ARE IN INCHES, APPROVALS |        |           | FILE NAME<br>MFASS<br>APPROVALS |                                                 | GENERAL RESEARCH LABORATORIES<br>DIVISION OF FREZZOLINI ELECTRONICS INC. |
| TOLERANCES ARE.<br>FRACTIONS DECEMALS ANGLES<br>±1/64 XX ± .02 ± 2<br>XXX ± .005 ANGLES                   |        |           | A.Zogoschtok                    | 0 10/10/95                                      | 5 VALLEY STREET<br>HAWTHORNE, NEW JERSEY 07506                           |
|                                                                                                           |        | - 1000    | APPROVED X                      | X                                               | MINIEU LACCEMPLY DOMINIO                                                 |
| DO NOT SCALE DRAWING                                                                                      |        |           | . 1. 19                         |                                                 | MINIFILL ASSEMBLY DRAWING                                                |