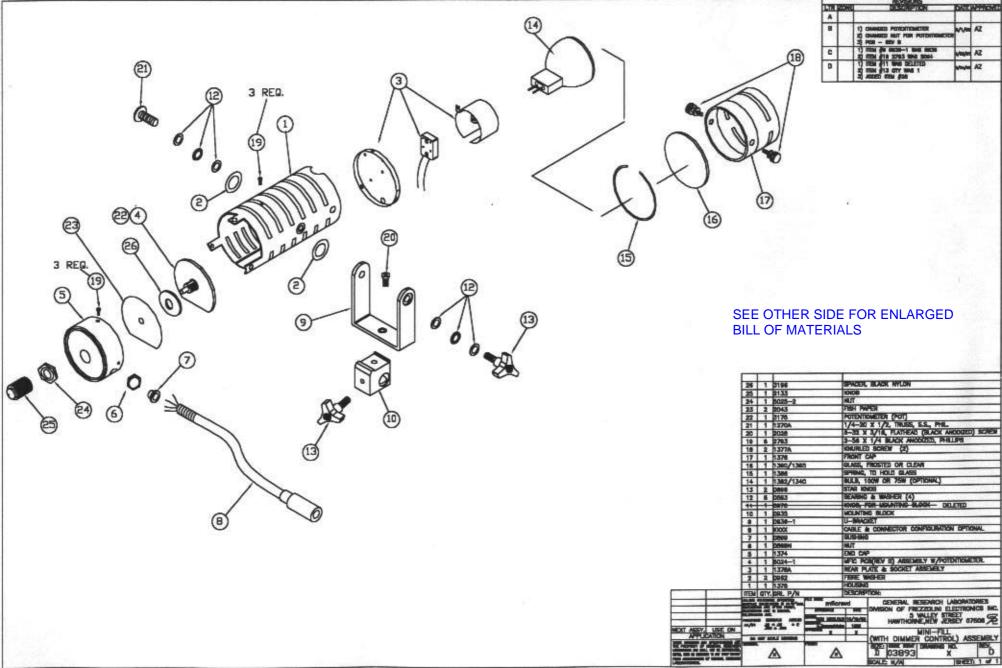

| 26   | 1    | 3196      | SPACER, BLACK NYLON                          |
|------|------|-----------|----------------------------------------------|
| 25   | 1    | 2133      | KNOB                                         |
| 24   | 1    | 5025-2    | NUT                                          |
| 23   | 2    | 2043      | FISH PAPER                                   |
| 22   | 1    | 3175      | POTENTIOMETER (POT)                          |
| 21   | 1    | 1270A     | 1/4-20 X 1/2, TRUSS, S.S., PHIL.             |
| 20   | 1    | 2028      | 6-32 X 3/16, FLATHEAD (BLACK ANODIZED) SCREW |
| 19   | 6    | 2793      | 2-56 X 1/4 BLACK ANODIZED, PHILLIPS          |
| 18   | 2    | 1377A     | KNURLED SCREW (2)                            |
| 17   | 1    | 1376      | FRONT CAP                                    |
| 16   | 1    | 1390/1365 | GLASS, FROSTED OR CLEAR                      |
| 15   | 1    | 1386      | SPRING, TO HOLD GLASS                        |
| 14   | 1    | 1382/1340 | BULB, 100W OR 75W (OPTIONAL)                 |
| 13   | 2    | 0896      | STAR KNOB                                    |
| 12   | 6    | 0593      | BEARING & WASHER (4)                         |
| 11   | 1    | 0978      | KNOB, FOR MOUNTING BLOCK DELETED             |
| 10   | 1    | 0935      | MOUNTING BLOCK                               |
| 9    | 1    | 0936-1    | U-BRACKET                                    |
| 8    | 1    | XXXX      | CABLE & CONNECTOR CONFIGURATION OPTIONAL     |
| 7    | 1    | 0899      | BUSHING                                      |
| 6    | 1    | 0899N     | NUT                                          |
| 5    | 1    | 1374      | END CAP                                      |
| 4    | 1    | 5024-1    | MFIC PCB(REV B) ASSEMBLY W/POTENTIOMETER.    |
| 3    | 1    | 1378A     | REAR PLATE & SOCKET ASSEMBLY                 |
| 2    | 2    | 0962      | FIBRE WASHER                                 |
| 1    | 1    | 1375      | HOUSING                                      |
| ITEM | QTY. | GRL P/N   | DESCRIPTION:                                 |